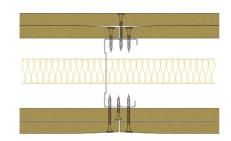

## 70-S-57(25) - SPEEDLINE System Data Sheet - Version V1 (24-10-23)

SPEEDLINE 70mm 'C' Stud Partition @600mm Ctrs, with 2x Siniat GTEC 12.5mm Standard Board each side, 25mm APR

## System Performance Breakdown

Fire Resistance:

BS476 Part 22:1987:

Test Ref & Date or Applied Ref & Report:

Max Height: Thickness:

Duty Grade: BS 5234: Part 2:1992:

Sound Insulation:

60/60 Minutes (Integrity/Insulation).

- BRE Report P102396-1011C

Refer to Speedline Specification Clause

122 mm. (At Base Track, Excluding Finishes)

Severe - Annexes A-F

49 R<sub>w</sub>dB, Date Tested or Assessed Against - 12/08/2011

TESTED AT ONE OF THE UKAS ACCREDITED LABORATORIES BELOW