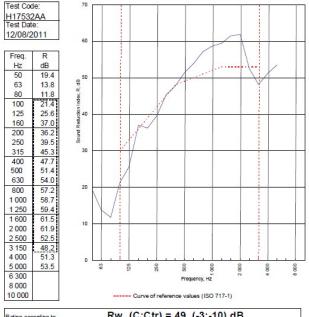

- BRE Report P102396-1011C

Refer to Speedline Specification Clause

122 mm. (At Base Track, Excluding Finishes)

Severe - Annexes A-F

49 R<sub>w</sub>dB, Date Tested or Assessed Against - 12/08/2011

TESTED AT ONE OF THE UKAS ACCREDITED LABORATORIES BELOW

B.T.C (H-Ref on Graph)

B.R.E C226

C236

C236

C337

C33

Customer: Metsec plc Hepsec Division

BTC 17532A: Page 9 of 11